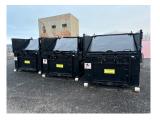

## Diverse Avermann Presscontainer MPC 20 P/E/L/Rm

Tel.: 06188 99411-0

Fax: 06188 99411-199

## Equipment

press container for household as well as paper and other rea as a roll-off tipper with hook a 20 m3 capacity filling opening length 1,300 m filling opening width 1,980 mm

insertion height 1,480 mm pressing force 380 kN drive power 5.5 kW

electrical connection 3 x 400 ' emergency stop on both sides