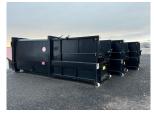

## Diverse Avermann Presscontainer MPC 20 P/E/L/Rm

Tel.: 06188 99411-0

Fax: 06188 99411-199

## Equipment

press container for household as well as paper and other rea as a roll-off tipper with hook a 20 m3 capacity filling opening length 1,300 m filling opening width 1,980 mm

insertion height 1,480 mm pressing force 380 kN drive power 5.5 kW

electrical connection 3 x 400 ' emergency stop on both sides