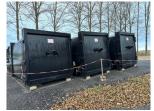

## Diverse Avermann Presscontainer MPC 20 P/E/L/Rm

Tel.: 06188 99411-0

Fax: 06188 99411-199

## Equipment

press container for household as well as paper and other rea as a roll-off tipper with hook a 20 m3 capacity filling opening length 1,300 m filling opening width 1,980 mm

insertion height 1,480 mm pressing force 380 kN drive power 5.5 kW

electrical connection 3 x 400 ' emergency stop on both sides