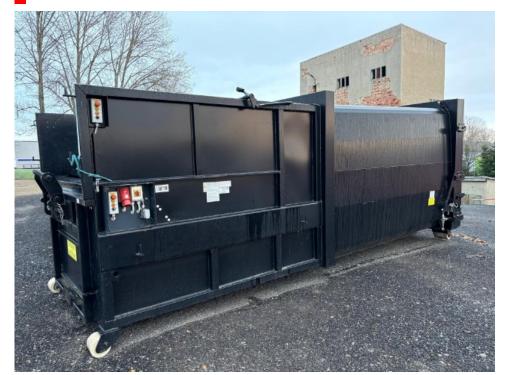

## Diverse Avermann Presscontainer MPC 20 P/E/L/Rm

Tel.: 06188 99411-0

Fax: 06188 99411-199

## Equipment

press container for household as well as paper and other rea as a roll-off tipper with hook a 20 m3 capacity filling opening length 1,300 m filling opening width 1,980 mm

insertion height 1,480 mm pressing force 380 kN drive power 5.5 kW

electrical connection 3 x 400 ' emergency stop on both sides