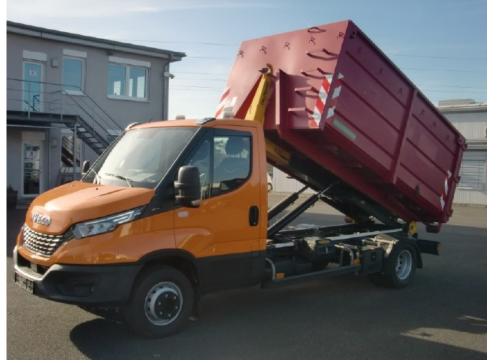

## Iveco Daily 70 C 18 H/P

## Equipment

| PTO                            | Crane: Palfinger PH T 05    | Differential lock            |
|--------------------------------|-----------------------------|------------------------------|
| Air conditioning               | Cruise control              | Disc brakes                  |
| Transmission: mech. 6-speed    | AHK mouth + ball head       | Radio Iveco Hi-Connect inclu |
| Driver swing seat / heated     | LDWS Lane Assistant         | AEBS emergency brake assis   |
| City Brake                     | el. FH 2-fold               | el. outside mirror / heated  |
| Multifunction leather steering | On-board computer           | Double bench on the right    |
| Start-off assistant            | HDC system (Hill Descent Co | Rear wall window             |
| Driver / passenger airbag      | -                           |                              |