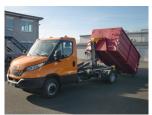

## Iveco Daily 70 C 18 H/P

## Equipment

| PTO                            | Crane: Palfinger PH T 05    | Differential lock            |
|--------------------------------|-----------------------------|------------------------------|
| Air conditioning               | Cruise control              | Disc brakes                  |
| Transmission: mech. 6-speed    | AHK mouth + ball head       | Radio Iveco Hi-Connect inclu |
| Driver swing seat / heated     | LDWS Lane Assistant         | AEBS emergency brake assis   |
| City Brake                     | el. FH 2-fold               | el. outside mirror / heated  |
| Multifunction leather steering | On-board computer           | Double bench on the right    |
| Start-off assistant            | HDC system (Hill Descent Co | Rear wall window             |
| Driver / passenger airbag      | -                           |                              |