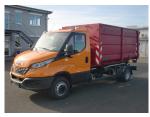

## Iveco Daily 70 C 18 H/P

## Equipment

| PTO                            | Crane: Palfinger PH T 05    | Differential lock            |
|--------------------------------|-----------------------------|------------------------------|
| Air conditioning               | Cruise control              | Disc brakes                  |
| Transmission: mech. 6-speed    | AHK mouth + ball head       | Radio Iveco Hi-Connect inclu |
| Driver swing seat / heated     | LDWS Lane Assistant         | AEBS emergency brake assis   |
| City Brake                     | el. FH 2-fold               | el. outside mirror / heated  |
| Multifunction leather steering | On-board computer           | Double bench on the right    |
| Start-off assistant            | HDC system (Hill Descent Co | Rear wall window             |
| Driver / passenger airbag      | -                           |                              |