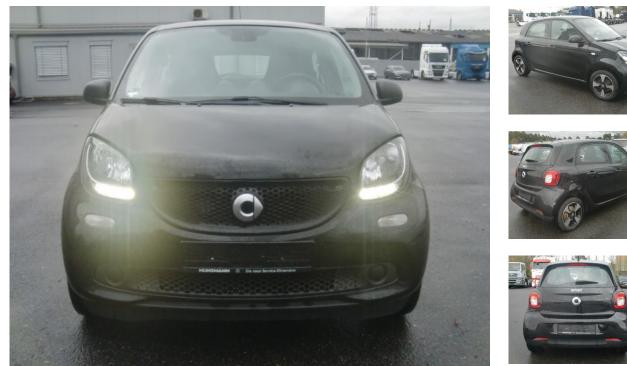

## **Diverse Smart ForFour Passion**

## Vehicle Data

## Equipment

Cruise controlAlloy wheelsRadio / USB / BluetoothMultifunctional steering wheZV m. remote controlAutomatic climate controlel. FH 2-foldelectric exterior mirrorsFog lightsLED daytime running lights

Alloy wheelsTransmission: mech. 5-speedMultifunctional steering wheelOn-board computerAutomatic climate controlBluetooth telephonyelectric exterior mirrorsheated front seatsLED daytime running lightsHeadlight range adjustment